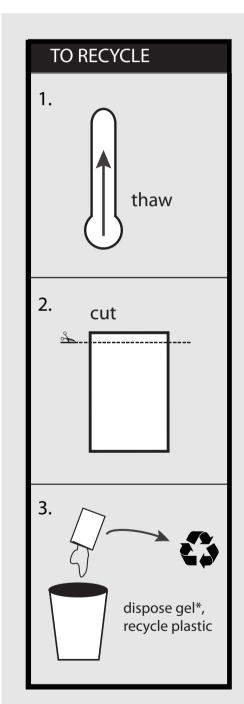

# DISPOSAL RECYCLING

## Can I reuse the pack?

Yes, resuse as long as the pack is intact. Freeze for at least 24 hours before use. The pack can also be refrigerated to suit your preferences.

#### Where do I dispose the gel?

Do not place down the drain. The gel is very absorbant which poses problems to pipes. Please dispose the gel in accordance with Federal, State, and local regulations.