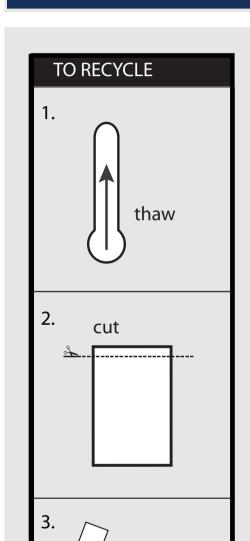

#### Where do I dispose the gel?

Do not place down the drain. The gel is very absorbant which poses problems to pipes. Please dispose the thawed gel in the trash.