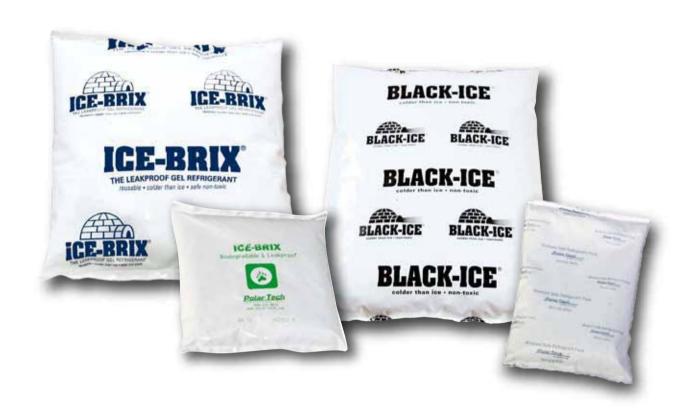

## POLAR TECH'S COLD PACKS

dispose gel, recycle plastic

### **REUSABLE • HIGH QUALITY • MADE IN USA**